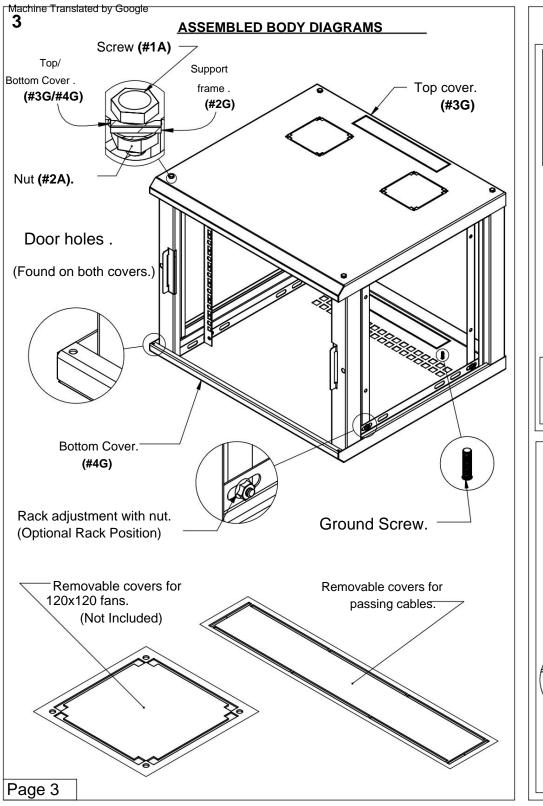

n it for future reference.

#### Machine Translated by Google

### INTRODUCTION

Thank you for purchasing this SR19XXGFP enclosure. The information contained in this manual will assist you in the assembly of the product.

## Recommendations

- Begin installing the equipment(s) only after you have finished installing the Cabinet.
- Match the components and tighten the pieces until everything is assembled.

# Tool (Not Included)

-Wrench and/or ratchet with 7/16" socket.

-Phillips screwdriver.



6

## DOOR ARRANGEMENT

## Fixing to cabinet and plastic stops.

- 1. Identify the hinges.
- 2. Place two plastic washers (#1C) over each bolt.
- 3. Identify the holes in the cabinet tops and position the door.
- 4. Place plastic stops on the edge of the door (End with Sheet Metal).







Page 5