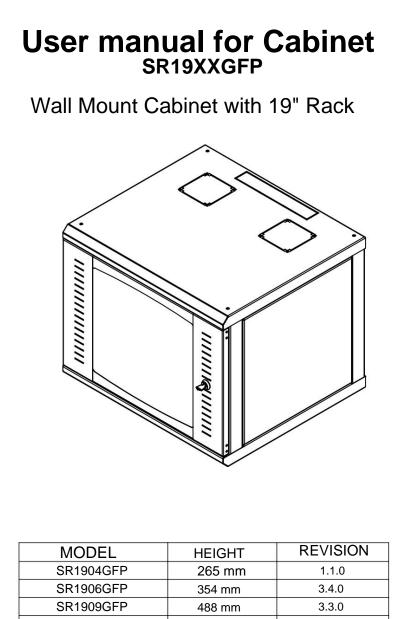

| MODEL     | HLIGHT   |       |
|-----------|----------|-------|
| SR1904GFP | 265 mm   | 1.1.0 |
| SR1906GFP | 354 mm   | 3.4.0 |
| SR1909GFP | 488 mm   | 3.3.0 |
| SR1912GFP | 620 mm   | 3.3.0 |
| SR1916GFP | 799 mm   | 3.2.0 |
| SR1924GFP | 1,154 mm | 3.2.0 |
|           |          |       |

### INTRODUCTION

Thank you for purchasing this SR19XXGFP enclosure. The information contained in this manual will assist you in the assembly of the product.