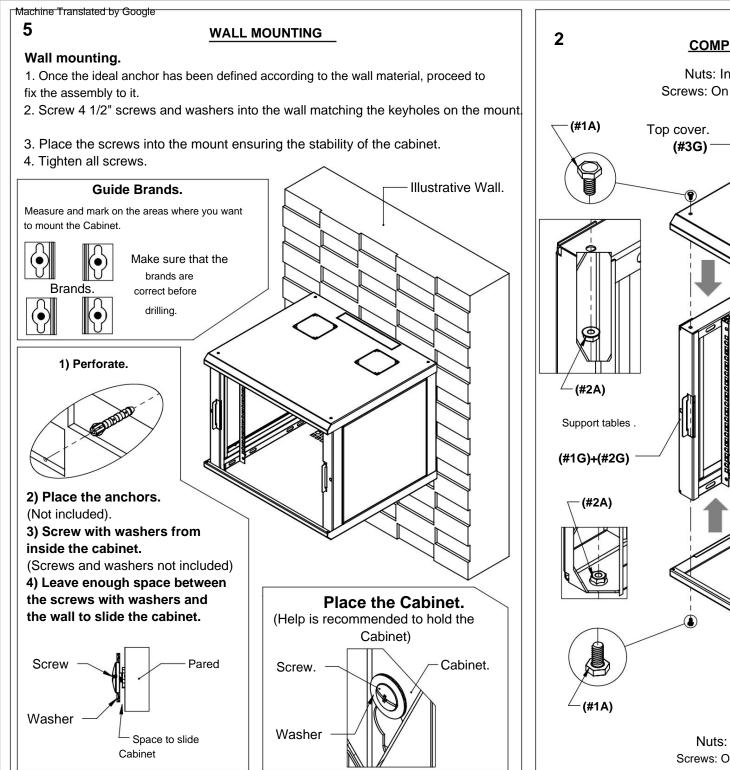

nt and retain it for future reference.

#### Machine Translated by Google

### INTRODUCTION

Thank you for purchasing this SR19XXGFP enclosure. The information contained in this manual will assist you in the assembly of the product.

## Recommendations

- Begin installing the equipment(s) only after you have finished installing the Cabinet.
- Match the components and tighten the pieces until everything is assembled.

# Tool (Not Included)

-Wrench and/or ratchet with 7/16" socket.

-Phillips screwdriver.



6

## DOOR ARRANGEMENT

## Fixing to cabinet and plastic stops.

- 1. Identify the hinges.
- 2. Place two plastic washers (#1C) over each bolt.
- 3. Identify the holes in the cabinet tops and position the door.
- 4. Place plastic stops on the edge of the door (End with Sheet Metal).







Page 5