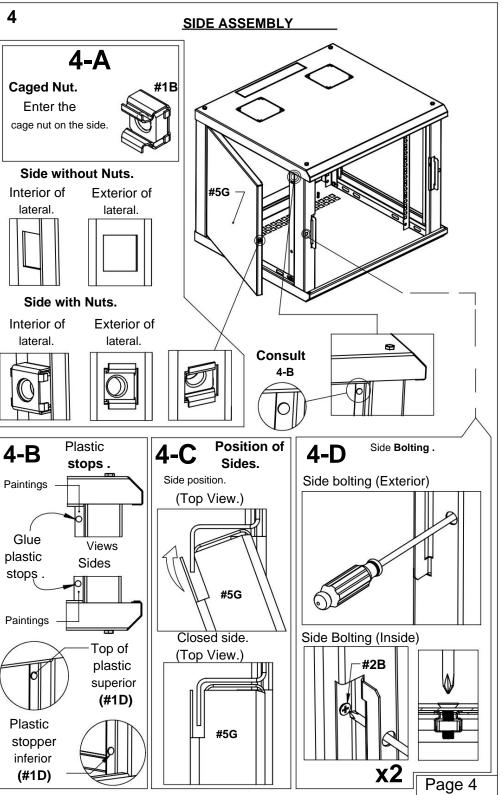

## Fixing to cabinet and plastic stops.

- 1. Identify the hinges.
- 2. Place two plastic washers (#1C) over each bolt.
- 3. Identify the holes in the cabinet tops and position the door.
- 4. Place plastic stops on the edge of the door (End with Sheet Metal).