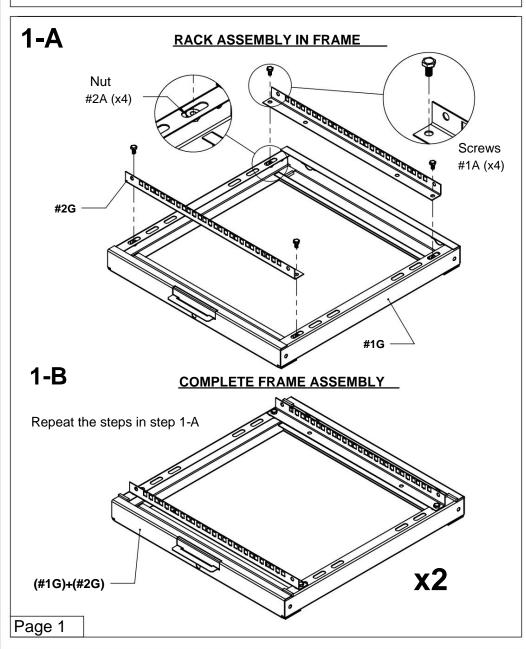

--|
| SR1904GFP | 265 mm   | 1.1.0 |
| SR1906GFP | 354 mm   | 3.4.0 |
| SR1909GFP | 488 mm   | 3.3.0 |
| SR1912GFP | 620 mm   | 3.3.0 |
| SR1916GFP | 799 mm   | 3.2.0 |
| SR1924GFP | 1,154 mm | 3.2.0 |
|           |          |       |

Please read this user manual before using the equipment and retain it for future reference.

#### Machine Translated by Google

### INTRODUCTION

Thank you for purchasing this SR19XXGFP enclosure. The information contained in this manual will assist you in the assembly of the product.

## Recommendations

- Begin installing the equipment(s) only after you have finished installing the Cabinet.
- Match the components and tighten the pieces until everything is assembled.

# Tool (Not Included)

-Wrench and/or ratchet with 7/16" socket.

-Phillips screwdriver.



6

## DOOR ARRANGEMENT

## Fixing to cabinet and plastic stops.

- 1. Identify the hinges.
- 2. Place two plastic washers (#1C) over each bolt.
- 3. Identify the holes in the cabinet tops and position the door.
- 4. Place plastic stops on the edge of the door (End with Sheet Metal).







Page 5