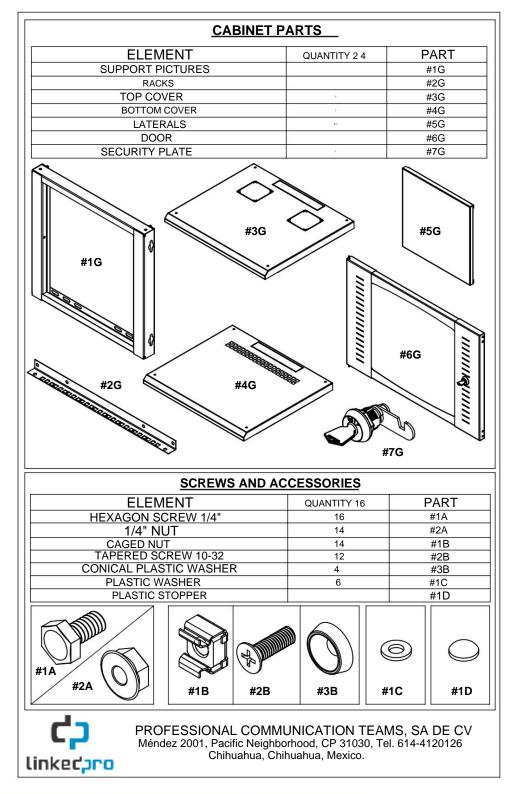

| MODEL     | HLIGHT   |       |
|-----------|----------|-------|
| SR1904GFP | 265 mm   | 1.1.0 |
| SR1906GFP | 354 mm   | 3.4.0 |
| SR1909GFP | 488 mm   | 3.3.0 |
| SR1912GFP | 620 mm   | 3.3.0 |
| SR1916GFP | 799 mm   | 3.2.0 |
| SR1924GFP | 1,154 mm | 3.2.0 |
|           |          |       |

Please read this user manual before using the equipment and retain it for future reference.

#### Machine Translated by Google

### INTRODUCTION

Thank you for purchasing this SR19XXGFP enclosure. The information contained in this manual will assist you in the assembly of the product.

## Recommendations

- Begin installing the equipment(s) only after you have finished installing the Cabinet.
- Match the components and tighten the pieces until everything is assembled.

# Tool (Not Included)

-