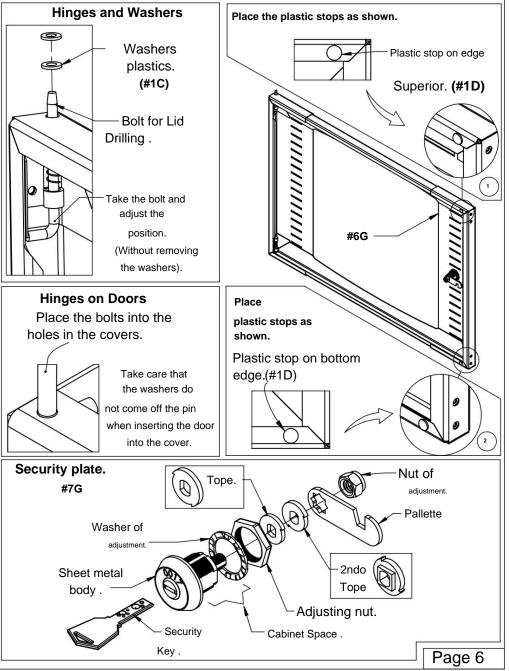

## DOOR ARRANGEMENT

## Fixing to cabinet and plastic stops.

- 1. Identify the hinges.
- 2. Place two plastic washers (#1C) over each bolt.
- 3. Identify the holes in the cabinet tops and position the door.
- 4. Place plastic stops on the edge of the door (End with Sheet Metal).