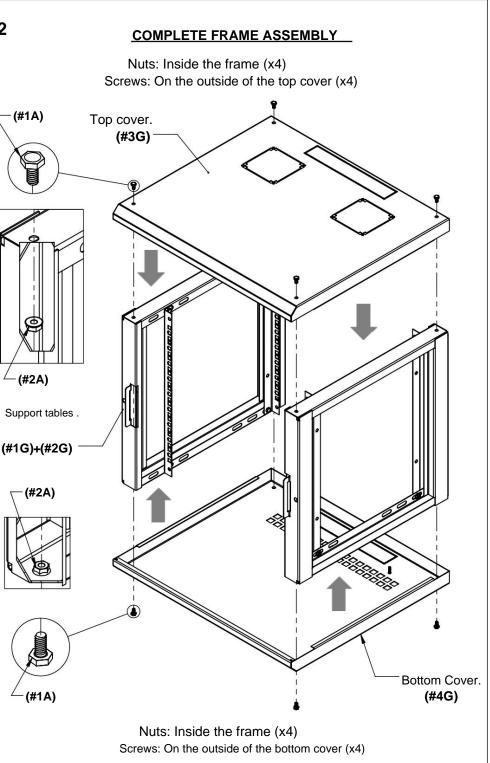

and retain it for future reference.

#### Machine Translated by Google

### INTRODUCTION

Thank you for purchasing this SR19XXGFP enclosure. The information contained in this manual will assist you in the assembly of the product.

## Recommendations

- Begin installing the equipment(s) only after you have finished installing the Cabinet.
- Match the components and tighten the pieces until everything is assembled.

# Tool (Not Included)

-Wrench and/or ratchet with 7/16" socket.

-Phillips screwdriver.



6

## DOOR ARRANGEMENT

## Fixing to cabinet and plastic stops.

- 1. Identify the hinges.
- 2. Place two plastic washers (#1C) over each bolt.
- 3. Identify the holes in the cabinet tops and position the door.
- 4. Place plastic stops on the edge of the door (End with Sheet Metal).







Page 5