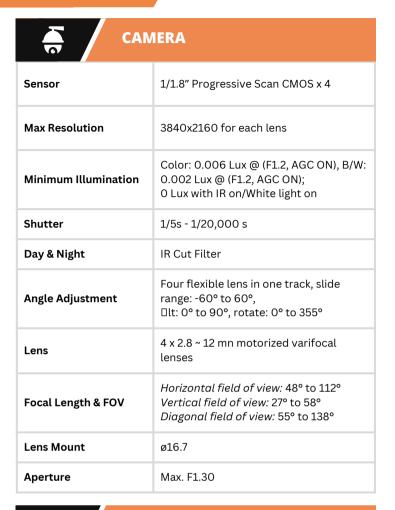

## **QUADPANO1**

32MP Panoramic Vandal Dome IP Camera with Lights for 24/7 Full Color, IR Night Vision, Al Intelligent Events, 2.8~12 mm Motorized Lenses

- Four adjustable lenses in a single camera housing, covering up to a 360° panoramic field of view
- Four 8MP 4K UltraHD stream outputs (3840 x 2160)
- Four-channel starlight and 120dB true WDR
- The all-in-one design gives you multi-channel functionality under a single IP address
- Each channel has a variety of intelligent events which can all be enabled simultaneously
- Built-in dual source illuminator, giving you the choice between IR and white light illumination
- IP67 and IK 10 rated, making this camera ideal for a wide variety of scenarios