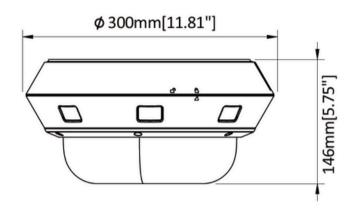

| GENERAL              |                                                     |
|----------------------|-----------------------------------------------------|
| Power                | ACV24 / DCV12 / PoE++                               |
|                      | Power consumption: Max 43W                          |
| Material             | Alloy                                               |
| Dimensions           | Ø 300 mm × 195 mm (11.8" x 7.7")                    |
| Package Dimension    | 500 mm × 395 mm × 385 mm (19.7" x<br>15.6" x 15.2") |
| Weight               | Approx. 4.6kg(10.1lb)                               |
| Operating conditions | -30~+55°C/less than ≤ 95% RH                        |
| Ingress Protection   | IP67                                                |
| Vandal Resistance    | IK10                                                |

## **DIMENSIONS**

Outdoor