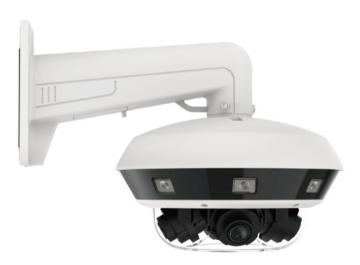

## **QUADPANO1**

32MP Panoramic Vandal Dome IP Camera with Lights for 24/7 Full Color, IR Night Vision, Al Intelligent Events, 2.8~12 mm Motorized Lenses

- Four adjustable lenses in a single camera housing, covering up to a 360° panoramic field of view
- Four 8MP 4K UltraHD stream outputs (3840 x 2160)
- Four-channel starlight and 120dB true WDR
- The all-in-one design gives you multi-channel functionality under a single IP address
- Each channel has a variety of intelligent events which can all be enabled simultaneously
- Built-in dual source illuminator, giving you the choice between IR and white light illumination
- IP67 and IK 10 rated, making this camera ideal for a wide variety of scenarios