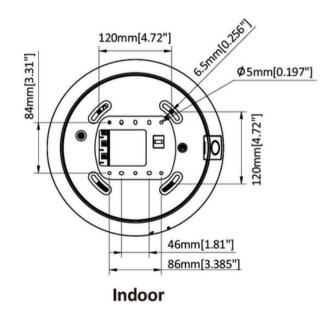

| Power consumption: Max 43W                          |
| Material             | Alloy                                               |
| Dimensions           | Ø 300 mm × 195 mm (11.8" x 7.7")                    |
| Package Dimension    | 500 mm × 395 mm × 385 mm (19.7" x<br>15.6" x 15.2") |
| Weight               | Approx. 4.6kg(10.1lb)                               |
| Operating conditions | -30~+55°C/less than ≤ 95% RH                        |
| Ingress Protection   | IP67                                                |
| Vandal Resistance    | IK10                                                |

## **QUADPANO1**

32MP Panoramic Vandal Dome IP Camera with Lights for 24/7 Full Color IR Night Vision, Al Intelligent Events, 2.8~12 mm Motorized Lenses





## **DIMENSIONS**









Outdoor