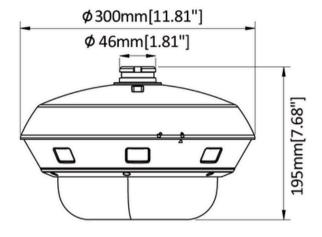

| GENERAL              |                                                     |
|----------------------|-----------------------------------------------------|
| Power                | ACV24 / DCV12 / PoE++                               |
|                      | Power consumption: Max 43W                          |
| Material             | Alloy                                               |
| Dimensions           | Ø 300 mm × 195 mm (11.8" x 7.7")                    |
| Package Dimension    | 500 mm × 395 mm × 385 mm (19.7" x<br>15.6" x 15.2") |
| Weight               | Approx. 4.6kg(10.1lb)                               |
| Operating conditions | -30~+55°C/less than ≤ 95% RH                        |
| Ingress Protection   | IP67                                                |
| Vandal Resistance    | IK10                                                |

## **DIMENSIONS**

Outdoor