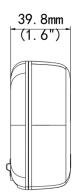

## **Specifications**

| Model               | ED-R1                                             |  |
|---------------------|---------------------------------------------------|--|
| Chime               |                                                   |  |
| Connection method   | Sub-1 GHz                                         |  |
| Speaker             | Built-in speaker                                  |  |
| General             |                                                   |  |
| Power source        | As per definitions by different countries/regions |  |
| Installation method | Install the plug directly into the socket         |  |
| Dimensions          | 53.6 mm × 85.6 mm × 39.8 mm                       |  |

## **Dimensions**