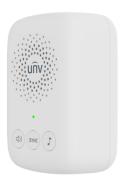

## Overview

The ED-R1 is a wireless chime mainly used with ED-525B-WB dual-lens video doorbells.

## Features

- Simple installation, plug and play.
- 5-level volume adjustment, 3 ringtones available.
- Supports connection to doorbell through Sub-1 GHz.