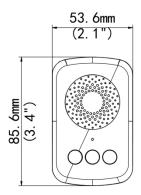

## **Specifications**

| Model               | ED-R1                                             |  |
|---------------------|---------------------------------------------------|--|
| Chime               |                                                   |  |
| Connection method   | Sub-1 GHz                                         |  |
| Speaker             | Built-in speaker                                  |  |
| General             |                                                   |  |
| Power source        | As per definitions by different countries/regions |  |
| Installation method | Install the plug directly into the socket         |  |
| Dimensions          | 53.6 mm × 85.6 mm × 39.8 mm                       |  |

1

| Weight                | Net weight: 80g<br>Gross weight: 125g                                |
|-----------------------|----------------------------------------------------------------------|
| Power consumption     | 3W                                                                   |
| Button                | From left to right: volume adjustment, reset status, change ringtone |
| Operating temperature | -20 °C to 50 °C                                                      |

## **Dimensions**